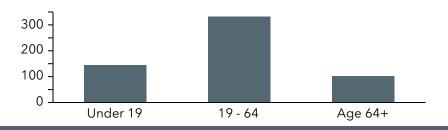

## **Population By Age**

| Year Structure Built        |    |
|-----------------------------|----|
| Built: 2020/Later           | 0  |
| Year Built: 2010-2019       | 15 |
| Year Built: 2000-2009       | 15 |
| Year Built: 1990-1999       | 31 |
| Year Built: 1980-1989       | 46 |
| Year Built: 1970-1979       | 45 |
| Year Built: 1960-1969       | 55 |
| Year Built: 1950-1959       | 9  |
| Year Built: 1940-1949       | 5  |
| Year Built: 1939 or Earlier | 5  |